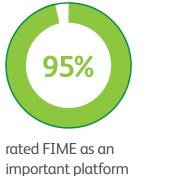

# Visitor feedback

are involved in their business' purchasing process attended at least 2 days of the show 60% were distributors

looking for new products/suppliers

### Key statistics

| 86% | would recommend the show to a friend or colleague       |
|-----|---------------------------------------------------------|
| 78% | were able to source a new supplier at FIME 2019         |
| 92% | were satisfied with FIME 2019                           |
| 94% | say FIME is important for their business/organization   |
| 94% | were satisfied with their onsite experience             |
| 91% | are likely to attend FIME next year                     |
| 93% | were satisfied with the quality of exhibitors           |
| 78% | say FIME was successful in meeting their visiting goals |
| 43% | attend FIME at least once every two years               |
| 41% | attended FIME for the first time in 2019                |