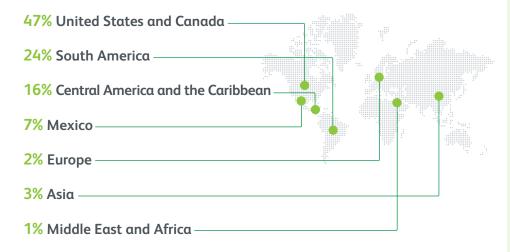

port 2019

86%

of exhibitors would

a friend/colleague

recommend FIME to

# **Exhibitor feedback**

Total value of business generated during: FIME 2019 US\$ 152 million\*





for their business

75%

of 2019 exhibitors

have exhibited at

FIME before



of exhibitors were overall satisfied with FIME 2019



of exhibitors expressed interest or already signed up to exhibit next year

\* GRS Explori Survey, as of June 28, 2019.

"It is going really great. Obtained many cards and leads from by passers of all whom sparked major interest and intrigue in the backpacks. What an exciting time it has been! Phenomenal show and what an amazing variety of exhibitors from literally all over the world. Thank you again."

#### **BAGOBAGO-USA**

Contact us

# Visitors at a glance

# Visitors by region



### Visitors identified as

| 59% | Dealer/Distributor/Agent |
|-----|--------------------------|
| 30% | Hospital executives      |
| 19% | Manufacturer             |
| 12% | Laboratory               |
| 5%  | Government               |

"As a company we were excited to be back at FIME in Miami. The renovations on the convention center were major to say the least. Now a first-rate venue. The positive atmosphere only added to our overall experience. Very pleased."

**Avante Health Solutions** 

### Top states represented



### Job function/role

| 31% | General Management & Administration |
|-----|-------------------------------------|
| 22% | Sales/Business Development          |
| 8%  | Clinician/Healthcare Professional   |
| 7%  | Marketing/Public Relations          |
| 6%  | Purchas