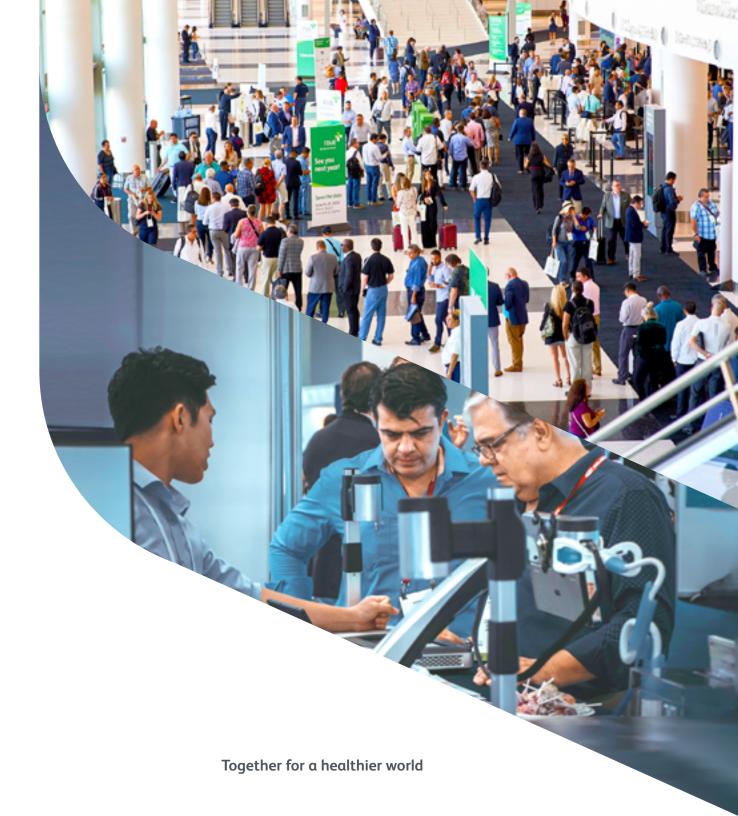

# **Show overview**

The 29th **Florida International Medical Expo (FIME)** was back at the Miami Beach Convention Center, June 26-28, 2019. The largest fair for medical device and equipment manufacturers, suppliers and distributors in the Americas welcomed trade professionals from more than 100 countries across the world for the most exciting edition of the show to date!