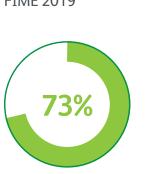

### Key statistics

| 86% | would recommend the show to a friend or colleague       |
|-----|---------------------------------------------------------|
| 78% | were able to source a new supplier at FIME 2019         |
| 92% | were satisfied with FIME 2019                           |
| 94% | say FIME is important for their business/organization   |
| 94% | were satisfied with their onsite experience             |
| 91% | are likely to attend FIME next year                     |
| 93% | were satisfied with the quality of exhibitors           |
| 78% | say FIME was successful in meeting their visiting goals |
| 43% | attend FIME at least once every two years               |
| 41% | attended FIME for the first time in 2019                |