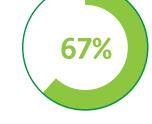

### Key statistics

| 86% | would recommend the show to a friend or colleague       |
|-----|---------------------------------------------------------|
| 78% | were able to source a new supplier at FIME 2019         |
| 92% | were satisfied with FIME 2019                           |
| 94% | say FIME is important for their business/organization   |
| 94% | were satisfied with their onsite experience             |
| 91% | are likely to attend FIME next year                     |
| 93% | were satisfied with the quality of exhibitors           |
| 78% | say FIME was successful in meeting their visiting goals |
| 43% | attend FIME at least once every two years               |
| 41% | attended FIME for the first time in 2019                |