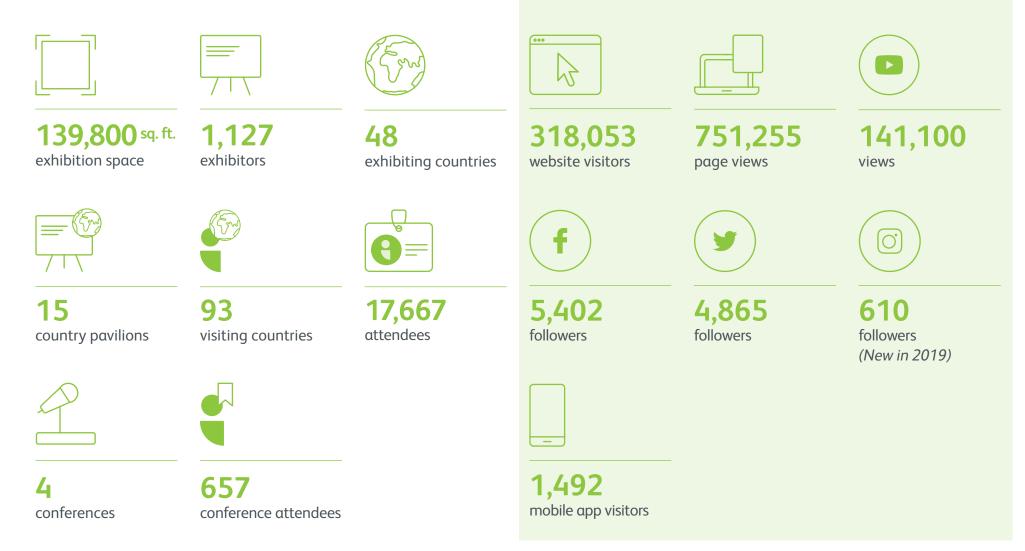

# 2019 Post Show Results







# **Show overview**

The 29th **Florida International Medical Expo (FIME)** was back at the Miami Beach Convention Center, June 26-28, 2019. The largest fair for medical device and equipment manufacturers, suppliers and distributors in the Americas welcomed trade professionals from more than 100 countries across the world for the most exciting edition of the show to date!

### **Overview**

### **Digital audience summary**





# FIME 2019 gallery



































FIME Post Show Report 2019

86%

of exhibitors would

a friend/colleague

recommend FIME to

# **Exhibitor feedback**

Total value of business generated during: FIME 2019 US\$ 152 million\*





for their business

75%

of 2019 exhibitors

have exhibited at

FIME before



of exhibitors were overall satisfied with FIME 2019



of exhibitors expressed interest or already signed up to exhibit next year

\* GRS Explori Survey, as of June 28, 2019.

"It is going really great. Obtained many cards and leads from by passers of all whom sparked major interest and intrigue in the backpacks. What an exciting time it has been! Phenomenal show and what an amazing variety of exhibitors from literally all over the world. Thank you again."

####