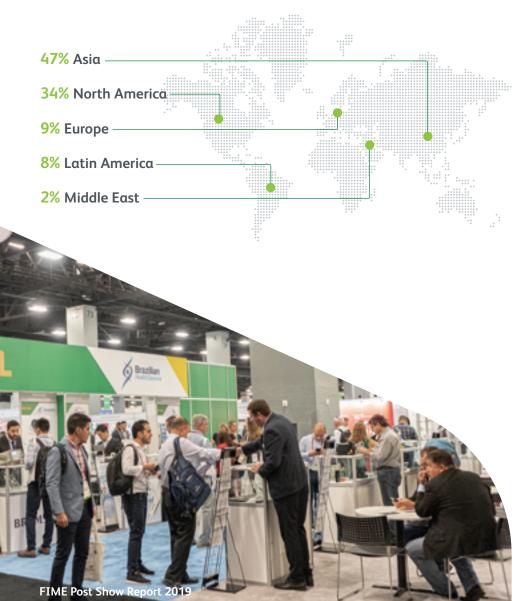

# 2019 Post Show Results







# **Show overview**

The 29th **Florida International Medical Expo (FIME)** was back at the Miami Beach Convention Center, June 26-28, 2019. The largest fair for medical device and equipment manufacturers, suppliers and distributors in the Americas welcomed trade professionals from more than 100 countries across the world for the most exciting edition of the show to date!

### **Overview**

### **Digital audience summary**





# FIME 2019 gallery



































FIME Post Show Report 2019

86%

of exhibitors would

a friend/colleague

recommend FIME to

# **Exhibitor feedback**

Total value of business generated during: FIME 2019 US\$ 152 million\*





for their business

75%

of 2019 exhibitors

have exhibited at

FIME before



of exhibitors were overall satisfied with FIME 2019



of exhibitors expressed interest or already signed up to exhibit next year

\* GRS Explori Survey, as of June 28, 2019.

"It is going really great. Obtained many cards and leads from by passers of all whom sparked major interest and intrigue in the backpacks. What an exciting time it has been! Phenomenal show and what an amazing variety of exhibitors from literally all over the world. Thank you again."

#### **BAGOBAGO-USA**

Contact us

# Visitors at a glance

# Visitors by region



### Visitors identified as

| 59% | Dealer/Distributor/Agent |
|-----|--------------------------|
| 30% | Hospital executives      |
| 19% | Manufacturer             |
| 12