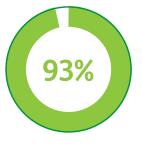

### Key statistics

| 86% | would recommend the show to a friend or colleague       |
|-----|---------------------------------------------------------|
| 78% | were able to source a new supplier at FIME 2019         |
| 92% | were satisfied with FIME 2019                           |
| 94% | say FIME is important for their business/organization   |
| 94% | were satisfied with their onsite experience             |
| 91% | are likely to attend FIME next year                     |
| 93% | were satisfied with the quality of exhibitors           |
| 78% | say FIME was successful in meeting their visiting goals |
| 43% | attend FIME at least once every two years               |
| 41% | attended FIME for the first time in 2019                |