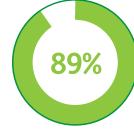

### Key statistics

| 86% | would recommend the show to a friend or colleague       |
|-----|---------------------------------------------------------|
| 78% | were able to source a new supplier at FIME 2019         |
| 92% | were satisfied with FIME 2019                           |
| 94% | say FIME is important for their business/organization   |
| 94% | were satisfied with their onsite experience             |
| 91% | are likely to attend FIME next year                     |
| 93% | were satisfied with the quality of exhibitors           |
| 78% | say FIME was successful in meeting their visiting goals |
| 43% | attend FIME at least once every two years               |
| 41% | attended FIME for the first time in 2019                |