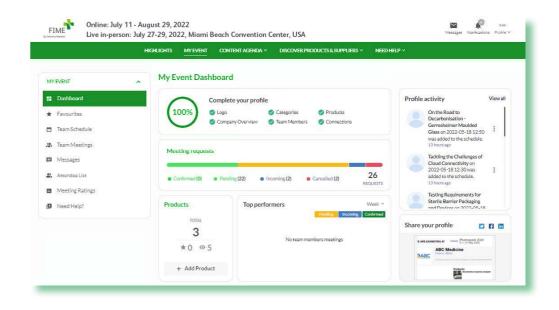

## My personal dashboard page

When logged in with your personal profile, this version of the dashboard page is displayed.

You can also click on "my event" on the top navigation bar to get to this page.

In the dashboard you can see:

- Personal profile completeness
- Number of personal meeting requests, by status
- Notifications
- Interactions (favorites, contacted, scanned etc...)

| II Dashboard     |               |                          |                                  |               |              |     |                | and the second                          |                    |            |
|------------------|---------------|--------------------------|----------------------------------|---------------|--------------|-----|----------------|-----------------------------------------|--------------------|------------|
| ★ My Favourites  |               | Complete your            | profile                          |               |              |     | Notificat      | ions<br>ABC NORM                        |                    | View all   |
| My Schedule      | 100%          | <ul> <li>Info</li> </ul> |                                  |               |              |     |                | favourited y<br>"Innovation             | our produc         |            |
| A My Meetings    |               |                          |                                  |               |              |     |                | 17 minutes ap                           | 10                 |            |
| My Messages      | Meeting requ  | ests                     |                                  |               |              |     |                | ABC Admin<br>cancelled at<br>2022-05-17 | meetingat          |            |
| 2. Attendee List |               |                          |                                  |               |              | 2   | and the second | regarding at<br>Admin Adm               | bc between         |            |
| Meeting Ratings  | Conformed (0) | Pending (12)             | <ul> <li>Incoming (1)</li> </ul> | Cancelled (4) | 17<br>leques | 8   |                | ABC NORM<br>Manager, R                  | SAL TM.            |            |
|                  | Canada        |                          |                                  |               |              |     |                |                                         |                    |            |
|                  | Interactions  |                          |                                  |               |              |     |                | Pare                                    | Benerit            | Scanned at |
|                  |               |                          |                                  |               |              |     | Page Views     | Page<br>Favourites                      | Request<br>Meeting | Stand      |
|                  |               | C Medicine               | Exhibitor                        |               |              | * = | ۰              | ۰                                       |                    |            |
|                  | 3 1990 40     |                          |                                  |               |              |     |                |                                         |                    |            |
|                  |               | ermatest.                | Exhibitor                        |               | *            | 3 🖻 | ۰              |                                         |                    |            |

## Company dashboard page

When logged in as an admin team member accessing the company profile, this version of the dashboard page is displayed under my event.

In the dashboard you can see:

- Company profile completeness
- Number of meeting requests, across all team members, by status
- Product stats
- Company profile activity
- Top performing team members