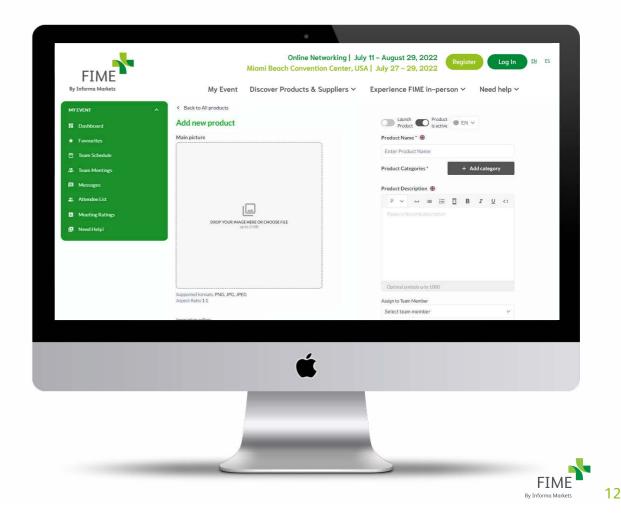

#### How do I edit/add/update my product page

**Step 1:** Click on "Products" from your company profile view

**Step 2:** Click on "Add Product" or to edit your product

| Products                                                              |                                                               | Active                                    |                   | + Add Product |
|-----------------------------------------------------------------------|---------------------------------------------------------------|-------------------------------------------|-------------------|---------------|
| Toducts                                                               |                                                               | Active                                    | × 1               | + Auu Product |
| <ul> <li>Click "Add Product" to u want to hide it from the</li> </ul> | pload your products, which will be visible<br>public profile. | in your public profile ("Active products" | ). You can deacon | reduct if you |
| Active products allowant                                              | ce of 50                                                      |                                           |                   | Got it!       |
|                                                                       |                                                               |                                           |                   |               |
| Biochemical<br>express analyzer                                       | Innovation gallery                                            | Microscope                                |                   |               |
| Active                                                                | Active                                                        | Active                                    |                   |               |
|                                                                       |                                                               |                                           |                   |               |

ľ

Step 3: Start editing your production information