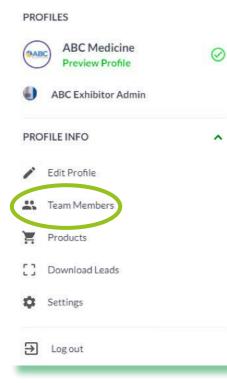

#### Adding team members as admin

As admin team member, you have access to edit your company profile, products and other functionalities. The admin team member can also change the role of other team members to admin.

Step 2: click on the team member

Team members

**Step 1:** click on "team members" in your company profile

 Each team member must have a valid, unique email address
 ABC NORMAL, TM Manager ABC Medicine
 Prachi, Test TAM ABC M