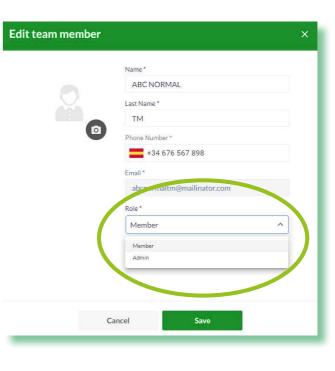

#### Adding team members as admin

As admin team member, you have access to edit your company profile, products and other functionalities. The admin team member can also change the role of other team members to admin.

Step 2: click on the team member

Team members

**Step 1:** click on "team members" in your company profile

 Each team member must have a valid, unique email address
 ABC NORMAL, TM Manager ABC Medicine
 Prachi, Test TAM ABC M

Click here to follow the steps on ading team member through customer centre.

Step 3: Change the role of your team member