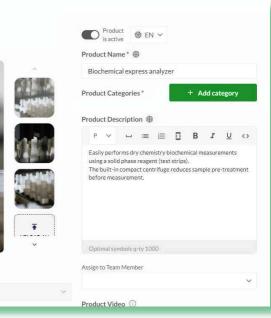

#### Each product can have:

- A unique name
- Unique product categories
- A unique product description
- Multiple product images
- Associated documents
- A team member attached if you have a team member who specializes in this product

Each product can be toggled to active status, meaning it is visible to others, or inactive status, meaning it is visible only to you. Each product's status can be changed at any time.

Under the image for your product, you have the option to download a QR code specifically for this product. You can download this and display it on your stand, which then allows visitors to scan it during the in-person event. Anyone who scans your QR codes will be captured as one of your leads.

#### How do I edit/add/update my product page

**Step 1:** Click on "Products" from your company profile view

**Step 2:** Click on "Add Product" or to edit your product

| Products                                                              |                                                               | Active                                    |                   | + Add Product |
|-----------------------------------------------------------------------|---------------------------------------------------------------|-------------------------------------------|-------------------|---------------|
| Toducts                                                               |                                                               | Active                                    | × 1               | + Auu Product |
| <ul> <li>Click "Add Product" to u want to hide it from the</li> </ul> | pload your products, which will be visible<br>public profile. | in your public profile ("Active products" | ). You can deacon | reduct if you |
| Active products allowant                                              | ce of 50                                                      |                                           |                   | Got it!       |
|                                                                       |                                                               |                                           |                   |               |
| Biochemical<br>express analyzer                                       | Innovation gallery                                            | Microscope                                |                   |               |
| Active                                                                | Active                                                        | Active                                    |                   |               |
|                                                                       |                                                               |                                           |                   |               |