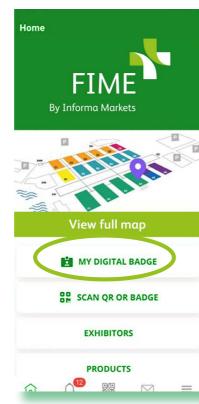

## Accessing my digital badge

Once logged in you can access your badge from your desktop or in the mobile app.

**Desktop:** In the desktop click on "profile" and then my badge

**App:** In the mobile app click "my digital badge" on first screen