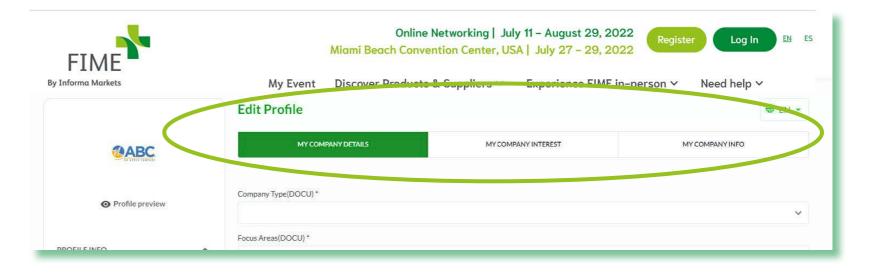

## How do I edit my company profile?

As an admin team member, you can edit your company profile and products page. Make sure to take the time to create an engaging, informative and appealing profile. This is the best way to get the most out of the event.

**Step 1:** Once you are in your company profile, click on edit profile

**Step 2:** Fill in your company information in the below 3 tabs

**Company QR Code:** Download your company QR code to display on your stand. Visitors who scan your company QR code will be captured as leads.