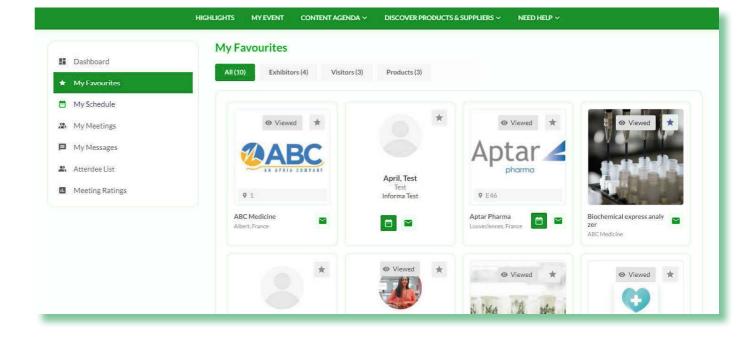

## Saving and viewing favorites

You can save a person's profile, company or product to your list of favorites by clicking the star icon on the profile card.

An item that you have already favourited will have a solid star, while a not yet favourited item will have a hollow star.

To navigate to your list of favorites go to:

- o My event
- o Find my favorites in drop down menu