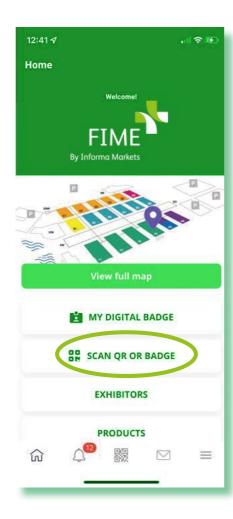

## Accessing my digital badge

Once logged in you can access your badge from your desktop or in the mobile app.

**Desktop:** In the desktop click on "profile" and then my badge

**App:** In the mobile app click "my digital badge" on first screen

#### **Scanning badges**

Step 1: once logged into the app, click "scan qr or badge" tab on main screen.

This will open your camera so you can scan the badge. When the camera is pointed at the badge, it will automatically scan.