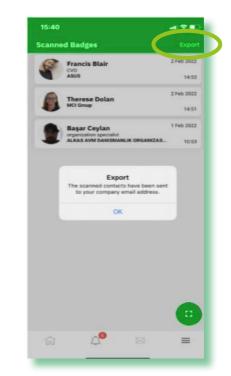

#### Step 2: click on scanned badges

Exhibitor List

ER Attendee List

Event Agenda

Floor Plan

8 My Profile

Scanned Badges

My Schedule

**FIME 2022** 

Step 3: click on export

Note: Visitors will also be able to scan exhibitor badges. If a visitor scans your badge then they will be captured as one of your leads.