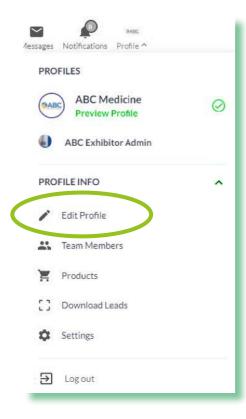

## How do I access my company profile?

**Step 1**: Click on profile on the top right

 $\sim$ 61 lessages Notifications Profile ^ PROFILES **ABC Exhibitor Admin**  $\bigcirc$ **Preview Profile ABC** Medicine BASIC. **PROFILE INFO** ~ Edit Profile 6

Step 2: Click on your company name

#### Step 3: You are in your company profile!