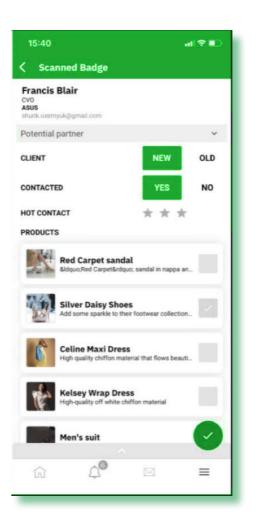

Step 2: after scanning add your notes on the next screen.

On this screen you can add:

- What type of lead they are (potential partner, potential client, supplier, other)
- What type of client they are (new/ old)
- If they've been contacted (yes/no)
- Lead rating (1-3 stars)
- Which products they are interested in

Below the products section, there is also a box to type in any additional notes about the lead.

At this time, it is not possible to create custom questions. This is in development and will be available by the next edition of the event.