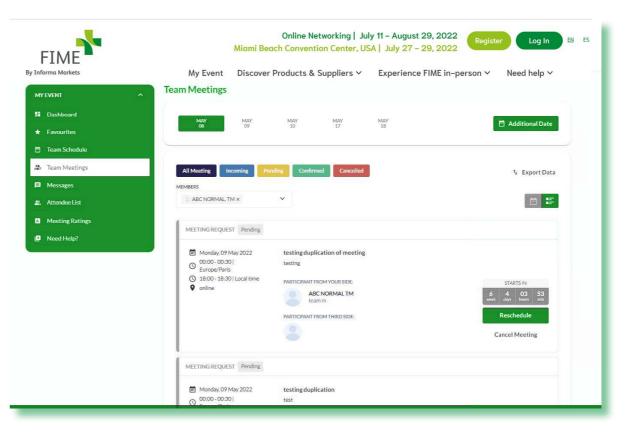

# Viewing & managing your team's meetings

On the team meetings page, you can see meeting requests for all your team members, along with the status of each meeting request.

On this page you can view meeting requests by:

- Status
- Team member
- Date

There is both a list view and a calendar view.

As a reminder an overview of meeting requests count and top performing team members can be found on the company dashboard page.