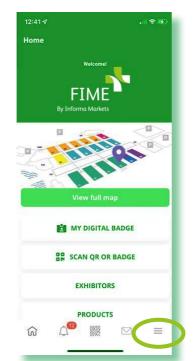

#### In the mobile app:

**Step 1:** Go to menu in the bottom right of your screen