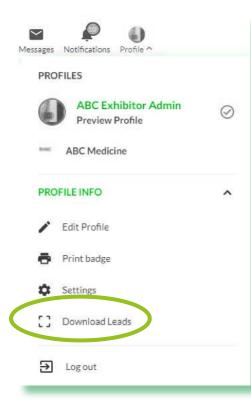

#### How to download my leads?

Leads can be downloaded from your desktop.

From your personal profile you can only download your own leads. With an admin profile you can download all leads collected by your company under the company page.

#### On your desktop go to your profile & download leads