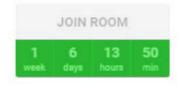

#### Starting your virtual meeting

The my meetings page is also where you'll go to join your meetings.

For each of your meetings you'll see a countdown clock and a greyed out join button as seen here:

When it's time for a meeting, the join room section will turn green, and you can simply click it to join your meeting.

On the next screen, click continue so a quick microphone and camera check can be done, then on the next screen click join room.

Please note, you can join up to 10 minutes before the start of your meeting. The meeting room will also stay open should the meeting run over.