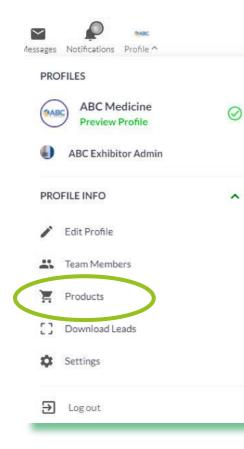

#### How do I edit/add/update my product page

**Step 1:** Click on "Products" from your company profile view

**Step 2:** Click on "Add Product" or to edit your product

| Products                                                              |                                                               | Active                                    |                   | + Add Product |
|-----------------------------------------------------------------------|---------------------------------------------------------------|-------------------------------------------|-------------------|---------------|
| Toducts                                                               |                                                               | Active                                    | × 1               | + Auu Product |
| <ul> <li>Click "Add Product" to u want to hide it from the</li> </ul> | pload your products, which will be visible<br>public profile. | in your public profile ("Active products" | ). You can deacon | reduct if you |
| Active products allowant                                              | ce of 50                                                      |                                           |                   | Got it!       |
|                                                                       |                                                               |                                           |                   |               |
| Biochemical<br>express analyzer                                       | Innovation gallery                                            | Microscope                                |                   |               |
| Active                                                                | Active                                                        | Active                                    |                   |               |
|                                                                       |                                                               |                                           |                   |               |