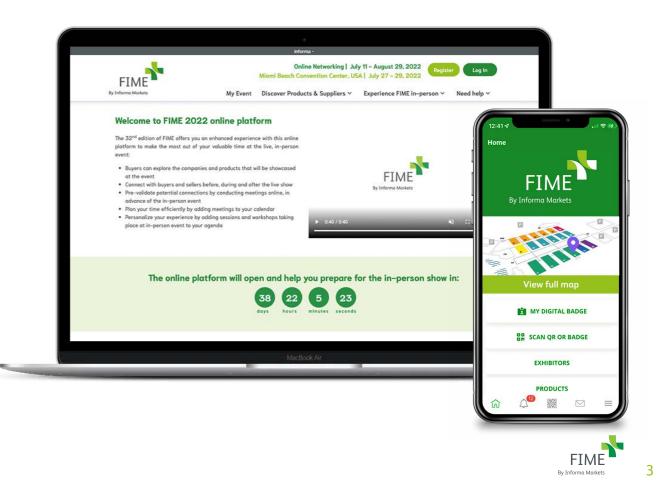

#### Introduction

FIME Online has been redesigned to give exhibitors a more valuable experience, creating more opportunities to meet and connect with your target audience.

- Represent your company through your online profile
- Access the event via your desktop or through the mobile app
- Get real-time leads from everyone you engage with on the online platform and whose badge you scan onsite at the in-person event
- Connect with potential buyers who share your interests pre, post event
- Engage with valuable contacts by connecting, messaging or setting up meetings

## Logging in for the first time

- **Step 1**: You will receive an email from the FIME team with your username and activation link to enter the FIME Online platform\*
- Step 2: Once you've clicked on the activation link, you will be asked to create your password
- Step 3: Log in and start enjoying the platform!

\* Check your spam folder if you don't see an email in your inbox You can also go to the FIME Online platform directly: connections.fimeshow.com

My company profile & products