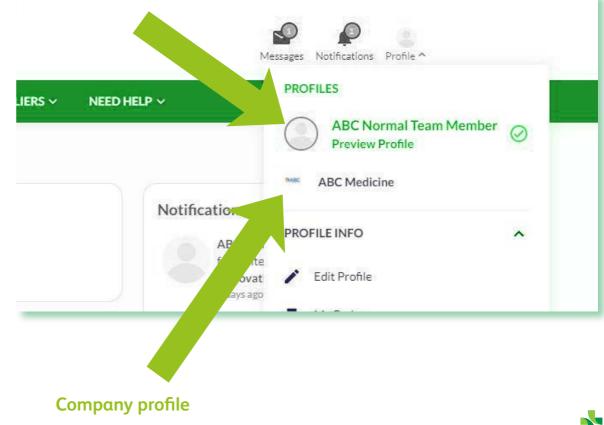

**Step 1:** Click on your company name to go into your company account

Notifications

PROFILES

ABC Normal Team Member

Proview Profile

ABC Medicine

PROFILE INFO

Edit Profile

Print badge

Settings

Download Leads

Dog out

Step 2: Click on edit profile

 $\sim$ DADC Vessages Notifications Profile ^ PROFILES **ABC** Medicine  $\oslash$ DABC Preview Profile ABC Normal Team Member **PROFILE INFO** ~ Edit Profile Ieam Members Products [] Download Leads t Settings ➔ Log out