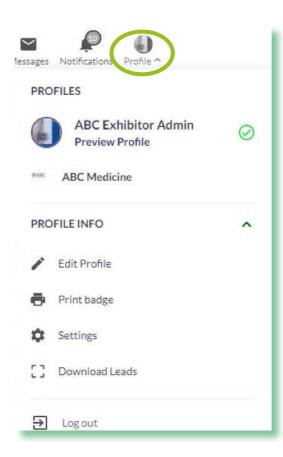

**Step 1:** Click on your company name to go into your company account

Notifications

PROFILES

ABC Normal Team Member

Proview Profile

ABC Medicine

PROFILE INFO

Edit Profile

Print badge

Settings

Download Leads

Dog out

Step 2: Click on edit profile

 $\sim$ DADC Vessages Notifications Profile ^ PROFILES **ABC** Medicine  $\oslash$ DABC Preview Profile ABC Normal Team Member **PROFILE INFO** ~ Edit Profile Ieam Members Products [] Download Leads t Settings ➔ Log out

**Step 3:** Can you edit your company profile? If yes, you are an exhibitor admin. If not, you are a team member

|                                                      | HIGHLIGHTS | MY EVENT          | CONTENT AGENDA ~           | DISCOVER PRODUCTS & SUPPLIERS ~ | NEED HELP ~ |                 |
|------------------------------------------------------|------------|-------------------|----------------------------|---------------------------------|-------------|-----------------|
|                                                      | Edit P     | rofile            |                            |                                 |             | ⊕ E             |
| <b>@ABC</b>                                          |            | MY COMP           | WANY DETAILS               | MY COMPANY INTEREST             |             | MY COMPANY INFO |
| Profile preview                                      | Company    | Type(DOCU) *      |                            |                                 |             |                 |
| PROFILE INFO                                         | ^          | as(DOCU) *        |                            |                                 |             |                 |
| Edit Profile     Team Members                        | Categorie  |                   |                            |                                 |             |                 |
| F Products                                           | New prod   | uct launches last | 12 months(DOCU)            |                                 |             |                 |
| <ul> <li>Download Leads</li> <li>Settings</li> </ul> |            | select 🔘          | expand your products into? | (DOCU)                          |             |                 |
|                                                      |            | select 🔘          |                            |                                 |             |                 |