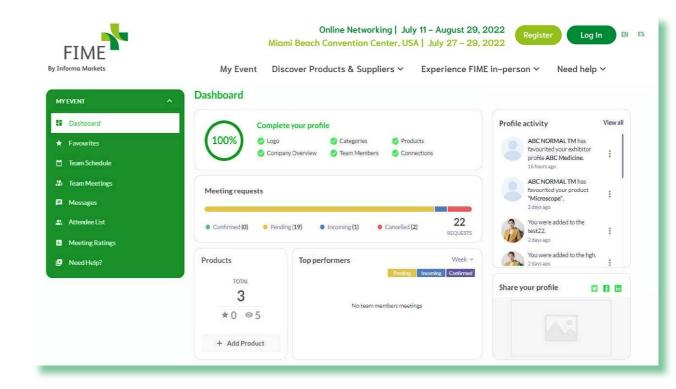

## My personal dashboard page

When logged in with your personal profile, this version of the dashboard page is displayed.

You can also click on "my event" on the top navigation bar to get to this page.

In the dashboard you can see:

- Personal profile completeness
- Number of personal meeting requests, by status
- Notifications
- Interactions (favorites, contacted, scanned etc...)

| II Dashboard     |               |                          |                                  |               |              |     |                | and the second                          |                    |            |
|------------------|---------------|--------------------------|----------------------------------|---------------|--------------|-----|----------------|-----------------------------------------|--------------------|------------|
| ★ My Favourites  |               | Complete your            | profile                          |               |              |     | Notificat      | ions<br>ABC NORM                        |                    | View all   |
| My Schedule      | 100%          | <ul> <li>Info</li> </ul> |                                  |               |              |     |                | favourited y<br>"Innovation             | our produc         |            |
| A My Meetings    |               |                          |                                  |               |              |     |                | 17 minutes ap                           | 10                 |            |
| My Messages      | Meeting requ  | ests                     |                                  |               |              |     |                | ABC Admin<br>cancelled at<br>2022-05-17 | meetingat          |            |
| 2. Attendee List |               |                          |                                  |               |              | 2   | and the second | regarding at<br>Admin Adm               | bc between         |            |
| Meeting Ratings  | Conformed (0) | Pending (12)             | <ul> <li>Incoming (1)</li> </ul> | Cancelled (4) | 17<br>leques | 8   |                | ABC NORM<br>Manager, R                  | SAL TM.            |            |
|                  | Canada        |                          |                                  |               |              |     |                |                                         |                    |            |
|                  | Interactions  |                          |                                  |               |              |     |                | Pare                                    | Benerit            | Scanned at |
|                  |               |                          |                                  |               |              |     | Page Views     | Page<br>Favourites                      | Request<br>Meeting | Stand      |
|                  |               | C Medicine               | Exhibitor                        |               |              | * = | ۰              | ۰                                       |                    |            |
|                  | 3 1990 40     |                          |                                  |               |              |     |                |                                         |                    |            |
|                  |               | ermatest.                | Exhibitor                        |               | *            | 3 🖻 | ۰              |                                         |                    |            |

## Company dashboard page

When logged in as an admin team member accessing the company profile, this version of the dashboard page is displayed under my event.

In the dashboard you can see:

- Company profile completeness
- Number of meeting requests, across all team members, by status
- Product stats
- Company profile activity
- Top performing team members