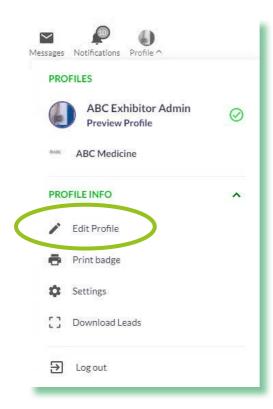

#### How do I know if I am an admin team member for my company?

If you can edit your company profile, then you are the admin team member. If you are not, then your admin team member can add you as an admin.

**Step 1:** Click on your company name to go into your company account

Notifications

PROFILES

ABC Normal Team Member

Proview Profile

ABC Medicine

PROFILE INFO

Edit Profile