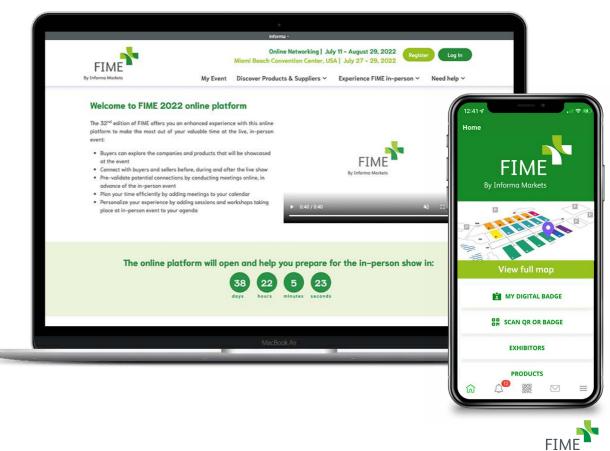

#### Introduction

Our FIME Online platform has been re-designed to give visitors a more personal, more rewarding experience, creating more opportunities to discover the most relevant companies, products, peers and content.

- View profiles of companies, products
- Interact with exhibitors through in-platform meetings and messaging
- Favorite companies, products and people for easy reference
- Bookmark sessions taking place in-person and add them to your agenda
- Access your digital badge for easy access to the event
- Navigate the show floor using the Onsite Floorplan
- Access the event using your desktop or mobile app for your convenience