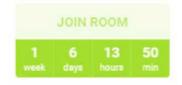

### Starting your virtual meeting

The My Meetings page is also where you'll go to join your meetings.

For each of your meetings you'll see a countdown clock and a greyed out Join button as seen here:

When it's time for a meeting, the Join Room section will turn green, and you can simply click it to join your meeting.

On the next screen, click Continue so a quick microphone and camera check can be done, then on the next screen click Join Room.

Please note, you can join up to 10 minutes before the start of your meeting. The meeting room will also stay open should the meeting run over.