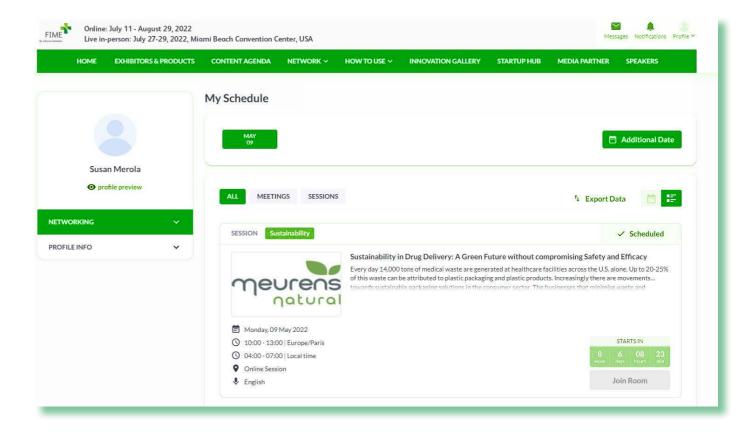

#### Joining a session

NOTE: This is only applicable for Online sessions. The majority of sessions at FIME take place live in person at the venue and not Online.

On the My Schedule page you can see all of your scheduled session and join each session at the scheduled time.

To navigate to the My Schedule page, click on the profile picture in the upper right and then choose My Schedule in the Networking section of the dropdown menu.

For each of your sessions you'll see a countdown clock and a greyed out Join button as seen here:

When it's time for a session, the Join Room section will turn green and you can simply click it to join.

On the next screen, click Continue so a quick permissions check can be done, then on the next screen click Join Room. Should you need to do any quick troubleshooting, click on the I in the upper left of the screen.