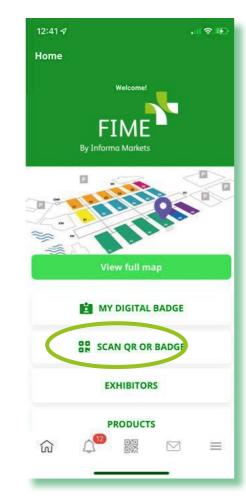

#### Scanning badges & QR code

Visitors at the event will be able to scan company and product QR codes while onsite, but will also be able to scan exhibitors and other attendee badges.

- Once logged into the app, click "scan QR or badge" tab on main screen.