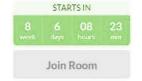

### Starting your virtual meeting

The My Meetings page is also where you'll go to join your meetings.

For each of your meetings you'll see a countdown clock and a greyed out Join button as seen here:

When it's time for a meeting, the Join Room section will turn green, and you can simply click it to join your meeting.

On the next screen, click Continue so a quick microphone and camera check can be done, then on the next screen click Join Room.

Please note, you can join up to 10 minutes before the start of your meeting. The meeting room will also stay open should the meeting run over.