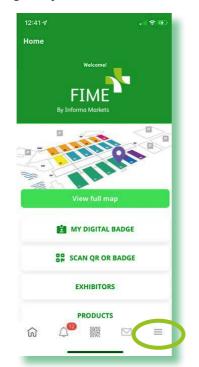

#### On your desktop go to your profile & download leads

In the mobile app:

Step 1: Go to menu in the bottom right of your screen