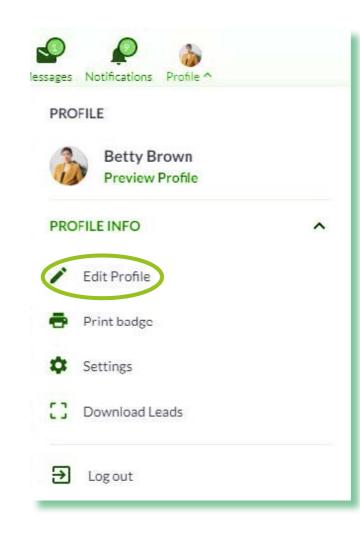

### Setting up your profile

Taking a few minutes to update your profile will help you to get the most out of the event. A complete profile ensures that you're getting the most relevant search results

**You can access 'Edit Profile'** by clicking on the profile picture in the upper right and then selecting Edit Profile

Within your profile you can:

- Update your profile information & contact details
- Give more information about what you are looking for by answering the additional questions
- Add a photo to be easily recognised
- Choose your notification settings
- Find your badge