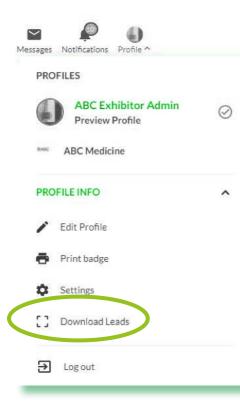

### How to download my leads?

Leads can be downloaded from your desktop. From your personal profile you can only download your own leads.

#### On your desktop go to your profile & download leads

In the mobile app:

Step 1: Go to menu in the bottom right of your screen