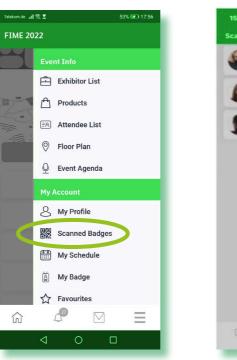

#### Step 2: click on scanned badges

ŝ

Step 2: click on export

| Cannod Badges Direction<br>Francis Blair<br>Cannod Constraints Contantination Specialist<br>Constraints Contantination Specialist<br>Constraint | 5:40                            | al 😤 🗖     |
|------------------------------------------------------------------------------------------------------------------------------------------------------------------------------------------------------------------------------------------------------------------------------------------------------------------------------------------------------------------------------------------------------------------------------------------------------------------------------------------------------------------------------------------------------------------------------------------------------------------------------------------------------------------------------------------------------------------------------------------------------------------------------------------------------------------------------------------------------------------------------------------------------------------------------------------------------------------------------------------------------------------------------------------------------------------------------------------------------------------------------------------------------------------------------------------------------------------------------------------------------------------------------------------------------------------------------------------------------------------------------------------------------------------------------------------------------------------------------------------------------------------------------------------------------------------------------------------------------------------------------------------------------------------------------------------------------------------------------------------------------------------------------------------------------------------------------------------------------------------------------------------------------------------------------------------------------------------------------------------------------------------------------------------------------------------------------------------------------------------------------------------------------------------------------------------------------------------------------------------|---------------------------------|------------|
| Prances Buair<br>Asso 1452                                                                                                                                                                                                                                                                                                                                                                                                                                                                                                                                                                                                                                                                                                                                                                                                                                                                                                                                                                                                                                                                                                                                                                                                                                                                                                                                                                                                                                                                                                                                                                                                                                                                                                                                                                                                                                                                                                                                                                                                                                                                                                                                                                                                               | anned Badges                    |            |
| Addis 14.52<br>Addis 14.52<br>Therese Dolan 24.60<br>Basar Ceylan 14.60<br>Basar Ceylan 14.60<br>Component of the output of                                                                                                  |                                 | 2 Feb 2022 |
| Therese Dolan 14.51   Matt Group 14.51   Separation space and<br>ALKAS AVM DAMESMANLIK ORGANIZAS. 10.53   Export   The scamed contacts have been sent<br>to your company email address.   OK 0K                                                                                                                                                                                                                                                                                                                                                                                                                                                                                                                                                                                                                                                                                                                                                                                                                                                                                                                                                                                                                                                                                                                                                                                                                                                                                                                                                                                                                                                                                                                                                                                                                                                                                                                                                                                                                                                                                                                                                                                                                                          |                                 | 14:52      |
| Basar Ceylan 1 Feb 3022   With With Weith State And Contract All All All All All All All All All Al                                                                                                                                                                                                                                                                                                                                                                                                                                                                                                                                                                                                                                                                                                                                                                                                                                                                                                                                                                                                                                                                                                                                                                                                                                                                                                                                                                                                                                                                                                                                                                                                                                                                                                                                                                                                                                                                                                                                                                                                                                                                                                                                      | Therese Dolan                   | 2 Feb 2022 |
| Bagar Ceyan<br>Bagar Ceyan<br>Marka ANN BANSSKAR K ORGANIZAS. 203<br>Export<br>The scanned contracts have been sent<br>to your company email address.<br>OK                                                                                                                                                                                                                                                                                                                                                                                                                                                                                                                                                                                                                                                                                                                                                                                                                                                                                                                                                                                                                                                                                                                                                                                                                                                                                                                                                                                                                                                                                                                                                                                                                                                                                                                                                                                                                                                                                                                                                                                                                                                                              | MCI Group                       | 14:51      |
| Export<br>The scanned contracts have been sent<br>to your company email address.<br>OK                                                                                                                                                                                                                                                                                                                                                                                                                                                                                                                                                                                                                                                                                                                                                                                                                                                                                                                                                                                                                                                                                                                                                                                                                                                                                                                                                                                                                                                                                                                                                                                                                                                                                                                                                                                                                                                                                                                                                                                                                                                                                                                                                   | Başar Ceylan                    | 1 Feb 2022 |
| The scanned contexts have been sent<br>to your company email address.<br>OK                                                                                                                                                                                                                                                                                                                                                                                                                                                                                                                                                                                                                                                                                                                                                                                                                                                                                                                                                                                                                                                                                                                                                                                                                                                                                                                                                                                                                                                                                                                                                                                                                                                                                                                                                                                                                                                                                                                                                                                                                                                                                                                                                              | ALKAS AVM DANISMANLIK ORGANIZAS | 10:53      |
|                                                                                                                                                                                                                                                                                                                                                                                                                                                                                                                                                                                                                                                                                                                                                                                                                                                                                                                                                                                                                                                                                                                                                                                                                                                                                                                                                                                                                                                                                                                                                                                                                                                                                                                                                                                                                                                                                                                                                                                                                                                                                                                                                                                                                                          | OK                              |            |
|                                                                                                                                                                                                                                                                                                                                                                                                                                                                                                                                                                                                                                                                                                                                                                                                                                                                                                                                                                                                                                                                                                                                                                                                                                                                                                                                                                                                                                                                                                                                                                                                                                                                                                                                                                                                                                                                                                                                                                                                                                                                                                                                                                                                                                          |                                 |            |
|                                                                                                                                                                                                                                                                                                                                                                                                                                                                                                                                                                                                                                                                                                                                                                                                                                                                                                                                                                                                                                                                                                                                                                                                                                                                                                                                                                                                                                                                                                                                                                                                                                                                                                                                                                                                                                                                                                                                                                                                                                                                                                                                                                                                                                          |                                 | 0          |