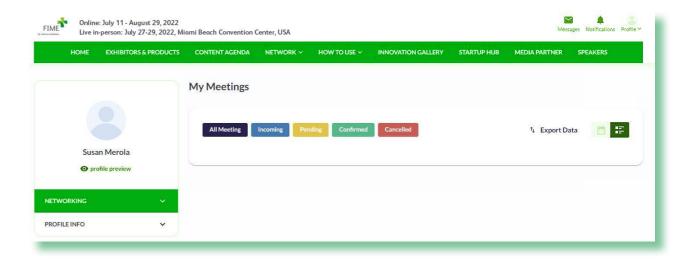

### Viewing & managing meetings

On the My Meetings page, you can see all your meeting requests along with the status of each.

To navigate to My Meetings, click on the profile picture in the upper right, then click on My Meetings in the drop-down menu under Networking.

On this page you can accept or decline a meeting request, as well as reschedule or cancel a confirmed meeting. It is good business etiquette to action all meeting requests that you receive.

There is both a list view and a calendar view.

| HOME         | EXHIBITORS & PRODUCTS   | CONTENT AGENDA | NETWORK ~    | HOW TO USE ~   | INNOVATION GALLERY | STARTUP HUB | MEDIA PARTNER          | SPEAKERS |
|--------------|-------------------------|----------------|--------------|----------------|--------------------|-------------|------------------------|----------|
|              |                         | My Meetings    |              |                |                    |             |                        |          |
|              | 8                       | All Meeting    | Incoming Pen | ding Confirmed | Cancelled          |             | <sup>1</sup> Export Da | ta 💼 🗄   |
|              | n Merola<br>ile preview |                |              |                |                    |             |                        |          |
| TWORKING     | ~                       |                |              |                |                    |             |                        |          |
| PROFILE INFO | ~                       |                |              |                |                    |             |                        |          |