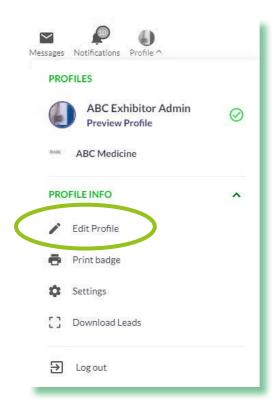

Step 1: Click on "Edit Profile"

Step 2: Fill in & update your profile

| nforma Markets   | My Event Discover Products & Suppliers Y E | Experience FIME in−person ∽ Need help ∽ |
|------------------|--------------------------------------------|-----------------------------------------|
|                  | Edit Profile                               | 卷 EN -                                  |
|                  | My INTERESTS                               | ABOUT ME                                |
| ABC Admin Admin  | Main areas of interest ①                   |                                         |
| Profile preview  | Injectable systems and components 🛞        | ~                                       |
| ROFILE INFO      | Primary Activity of Interest (             |                                         |
| Edit Profile     | Immunology 💿 Gastroenterology 💿            | ~                                       |
| Print badge      | Cancel                                     | Save                                    |
| Settings         |                                            |                                         |
| 2 Download Leads |                                            |                                         |